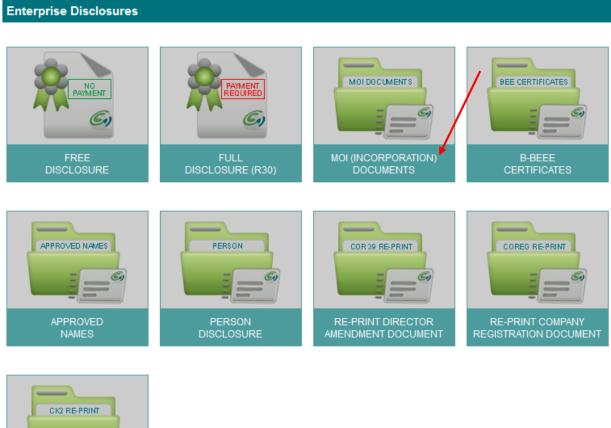

 Go to On-line transacting/Disclosure. Sign in with your customer code and password and click on Disclosures/certificates and then on MOI (Incorporation) Documents to retrieve the documents.

- RE-PRINT CC AMENDMENT DOCUMENT
  - 21. **Note:** Only directors of the company will be able to retrieve the Disclosure certificate and MOI documents.