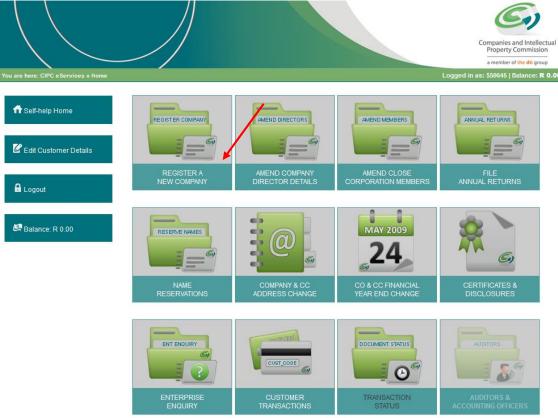

10. On the next screen, click on Continue to complete the Company's details.

- 11. Complete the required fields relating to the Company and click on Save.
  - a. Financial Year End
  - b. Authorised Shares
  - c. Email Address
  - d. Website Address
  - e. Company Physical Address
  - f. Company Postal Address