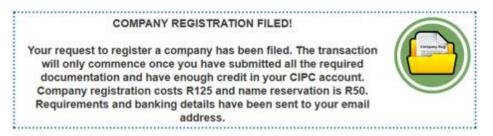

14. The following screen will be displayed if your company registration has been filed. Please note that the transaction is not yet completed. An email will be sent to the email address that you provided, indicating the required supporting documentation needed for registration.