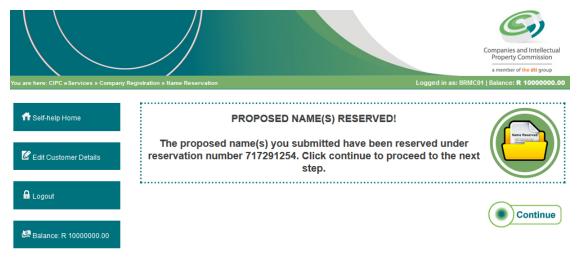

3. The next screen will indicate that the proposed name(s) has been lodged, and provide you with a Reservation (tracking) number. Click on **Continue.** 

Once the name has been successfully reserved, confirmation of such reservation will be e-mailed. For guidance on the service delivery standards for name reservations consult About / Our Service Turnaround Times.